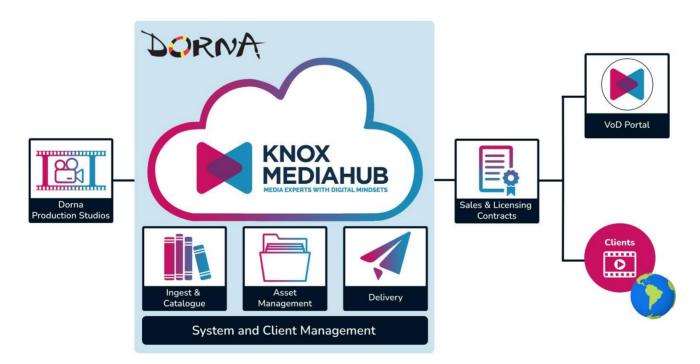

## The Solution

We rely on KnoxMediaHub to empower our business strengthening the connection with our clients and giving us a way to manage our high volume of content."

— Jordi Sais, Director of IT. Dorna TV

"KnoxMediaHub is the glue that ties together in a single UI most of the functionalities a Media company needs in their day-to-day workflows"

KnoxMediaHub is a MAM and Distribution cloud platform where you can run in just a few seconds automated workflows with no 3rd party companies.

We provide your company with the ability to run:

- File Ingestion & Transformation
- Media Auto Quality Control
- Encoding & Transcoding
- File Transfer Acceleration
- Screening
- Rights Management